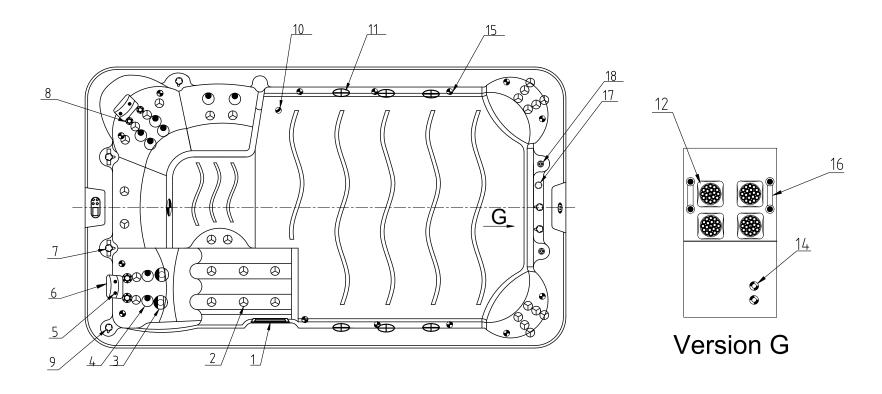

## Business plan <u>9 10</u> 11 D 8 6 5 4 3 EA E 2 В E-E

Notes: Due to manufacturing tolerances, there could be some minor differences between the actual spa and the drawing above. If site planning is critical to such tolerances, be sure to measure your actual spa. All specifications are subject to change without notice.Some components may be optional on your spa.

| 12 | ••••             | Subsidiary Control Panel      | 1   | pcs  |  |  |  |
|----|------------------|-------------------------------|-----|------|--|--|--|
| 11 | Ĩ                | Transducer Speaker(Option)    | 2   | pcs  |  |  |  |
| 10 |                  | Heat Pump Ready Unit (Option) | 1   | pcs  |  |  |  |
| 9  |                  | Subwoofer(Option)             | 1   | pcs  |  |  |  |
| 8  |                  | CD Ozone Generator            | 1   | pcs  |  |  |  |
| 7  | <b>ů</b>         | Control Box                   | 1   | pcs  |  |  |  |
| 6  |                  | Control Panel                 | 1   | pcs  |  |  |  |
| 5  | <b>?</b>         | WiFi                          | 1   | pcs  |  |  |  |
| 4  |                  | C.stream (Option)             | 1   | pcs  |  |  |  |
| 3  | ▣                | Circulation Pump              | 1   | pcs  |  |  |  |
| 2  | Ľ                | 3HP Single Speed Pump         | 3   | pcs  |  |  |  |
| 1  | 1)-              | Drain Valve                   | 1   | pcs  |  |  |  |
| NO |                  | DESCRIPTION                   | QTY | UNIT |  |  |  |
|    | Edition:3/2/2024 |                               |     |      |  |  |  |

|    |         |                          |     |      | J  | •          | EVA nea     |
|----|---------|--------------------------|-----|------|----|------------|-------------|
| 18 | 0       | Lifting Fountain         | 2   | pcs  | 4  | $\odot$    | 4"Jet inte  |
| 17 | 0       | Water Fall Valve         | 1   | pcs  | 3  | $\bigcirc$ | 5" Jet Inte |
| 16 |         | Stainless steel Handrail | 2   | pcs  | 2  | $\odot$    | 3"Jet inte  |
| 15 | •       | MINI-LED light cover     | 14  | pcs  | 1  |            | Twin Cilir  |
| NO | ICON    | DESCRIPTION              | QTY | UNIT | NO | ICON       | DESCRIF     |
|    | Editior |                          |     |      |    | 3/2024     | 1           |

|    | 14          | Ø            | Ozone Injector                        | 3   | pcs  |  |  |  |
|----|-------------|--------------|---------------------------------------|-----|------|--|--|--|
|    | 13          | 0            | 5" Light housing without Holder       | 1   | pcs  |  |  |  |
|    | 12          |              | Swim Jet                              | 4   | pcs  |  |  |  |
|    | 11          | $\oplus$     | 2"Suction (full set) - Plastic face   | 6   | pcs  |  |  |  |
|    | 10          | Ø            | Stainless steel Low Drain - 3/4" Slip | 1   | pcs  |  |  |  |
|    | 9           | Ø            | 1" Air Check Valve Assembly           | 4   | pcs  |  |  |  |
|    | 8           | $\mathbf{O}$ | 2.5" Jet Internal-Directional         | 4   | pcs  |  |  |  |
|    | 7           | $\nabla$     | 2"Water diverter valve                | 2   | pcs  |  |  |  |
|    | 6           |              | EVA Headrest-Trapeziform              | 2   | pcs  |  |  |  |
|    | 5           | •            | EVA Headrest connector-famale         | 4   | pcs  |  |  |  |
| 3  | 4           | $\odot$      | 4"Jet internal-Single pulse           | 8   | pcs  |  |  |  |
| 5  | 3           | $\bigcirc$   | 5" Jet Internal-Single pulse          | 2   | pcs  |  |  |  |
| S  | 2           | $\bigcirc$   | 3"Jet internal-Directinal             | 30  | pcs  |  |  |  |
| 3  | 1           |              | Twin Cilinder Skimmer                 | 1   | pcs  |  |  |  |
| IT | NO          | ICON         | DESCRIPTION                           | QTY | UNIT |  |  |  |
| in | 00:4/6/2024 |              |                                       |     |      |  |  |  |